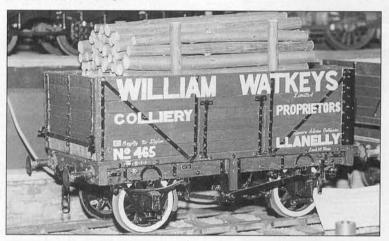

nd type of the model being built but essentially it comes down to the same basics. As far as machines are concerned, the most essential item would be a lathe, the size of which will be dictated by the scale of the model. For instance, model locomotives of 7mm and 10mm scale can be produced with small lathes such as the Unimat or the Cowells. 21/2" to 5" gauge locos need a lathe with a bigger swing and the Myford, Hobbymat and Warco machines of around 31/2" centre height will fit the bill much better. For the larger locos of 71/4" gauge and above, lathes of 5" or 7" centre height will be needed to cope with the larger



A "Stent" tool & cutter grinder which has been modified into a surface grinder.



Something a little bit different - a 2" scale Titan farm tractor built by Tony Webster.



This splendid 5" gauge private owner wagon by William Hall shows that there is more than locomotives to be modelled in the railway scene.



One of the most popular traction engine models is the  $1^1/2^n$  scale Allchin to Bill Hughes' design. A detailed construction article was published in Model Engineer and it is also available in book form.

cylinders and wheels as found in those scales.

Whilst it is a recognised fact that the model engineer will 'stretch' his lathe to the limit (and sometimes beyond!), it is wise to think carefully about the size of work to be undertaken before purchasing an item of machinery.

Two other items which are almost a necessity are a drilling machine and a grinder for sharpening lathe tools etc. A very nice luxury would be to have a milling machine of s