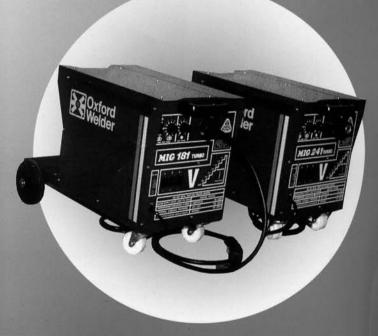

### OXFORD MIG 181 TURBO

Our latest 180 amp British made Copper wound machine will weld from the thinnest material up to 3/8" plate, runs from a 13 amp point and comes complete with torch, mask & gas regulator. Eight voltage settings and fan cooled for only:

£499 INCLUDING VAT & DELIVERY

C.G. & W Young Ltd. Colne Road, Twickenham, Middx TW2 6QQ Tel: 0181 894 7767 or 0181 894 5168

PRICES INCLUDE VAT & P+P CREDIT CARDS WELCOME