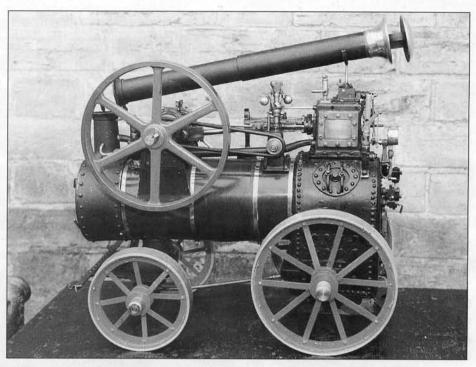

I have incuded a couple of projects to make for the lathe which may give the beginner something to "get his teeth into" and will make useful additions to the workshop. The small water tube boiler is an easy entry into boilermaking and will run various small engines such as the Crosskill's engine which is also included. With a little "light reading" from the Armchair Model Engineer and the description of building H.M.S. Warrior and a short history of Stuart Turner, I hope you will find issue enjoyable.