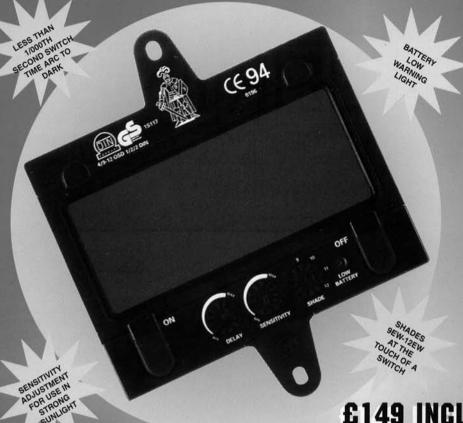

### PROBABLY THE MOST VERSATILE LCD WELDING CARTRIDGE EVER

## CHAMELEON

SUPPLIED READY TO SLOT INTO YOUR CHOICE OF HELMET SHELL

- CE APPROVED TO EN169 & EN379
- Batteries easily replaceable & obtainable anywhere - uses 2 x AAA
- Average life 500 hours
- On & Off switches plus auto off facility after 20 mins non use
- Reliability second to none Fully Guaranteed
- Delay facility, dark to light variable from less than 0.1 second
- Lightweight cartridge with batteries fitted only 120gms

£149 INCLUDING VAT & DELIVERY