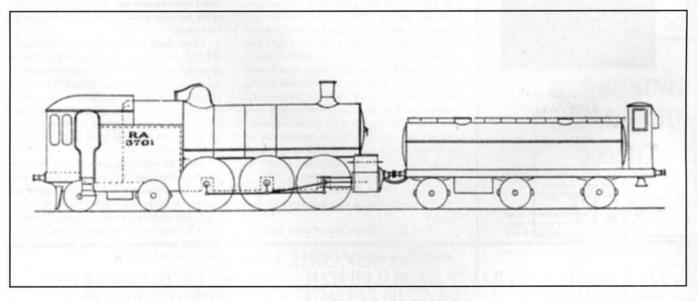

ls, one at each end of the roof, from which the whole car depends. The wheels have electric motor attachments, which develop energy sent along a second rail in the usual manner, and support the car by means of stout hooked bars....The railroad itself, consisting of two distinct lines-for up and down traffic-is rigidly held by cross girder work. The whole superstructure is supported a suitable height above road and river traffic A and O shaped trestles......Trains on the upside-down railway travel smoothly, with very little vibration and practically no noise. They are amply provided with brakes and usual safety appliances, and by a somewhat novel provision regulate the signals automatically." (Yet another intriguing line, the Wuppertal, still going strong, having survived two world wars.)





The Largest Railway Crossing in the World - Newcastle-Upon-Tyne Central Station.

May 1901, "The Largest Railway Crossing in England" with a familiar view of the famous crossing, signal gantry, and seven potential casualties. The caption under the photo has expanded the boundaries of its excellence beyond that of England. We may not have the biggest locos, but we have got the biggest crossing.

Only one other item for 1901, December, "Electric Power for Railways in Europe"

"In Italy the Lecco-Sondrio and Colico-Chiavenna lines will be entirely propelled by electricity, the latter line, about 70 miles long, being capable of carrying freight trains of over 250 tons. On the Milan-Portocerisio line of 63 miles, electric traction will be employed for passenger traffic, at a speed of 54 mph