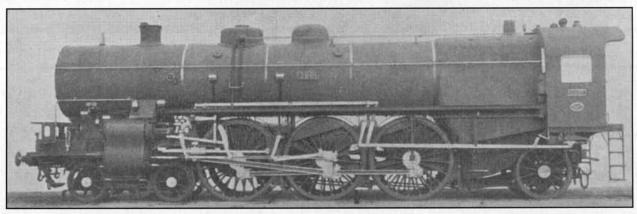

ress loco, illustrated, is of the "Pacific type, and other, a 2-6-2 tank. The cylinders on the Pacific are; H.P.16ins., L.P. 26 % ins., 25% ins. stroke with 6ft.6ins. drivers, and the tank; H.P.13% ins., L.P. 22ins., 24ins. stroke with 5ft. 1½ ins. drivers.

(Unfortunately, it does not give tractive effort, which is a pity, since it looks like they could both be pretty lively. I am struck by how modern the Pacific looks for 1908. But perhaps that is because they looked that way for such a long time. One could make the same comment about the *GW* Star class, which set the pattern for the remainder of the their express loco design life. Thank heaven).



FOUR-CYLINDER, 4-6-0 TYPE PASSENGER LOCOMOTIVE: LONDON & SOUTH-WESTERN RAILWAY.



NEW "PACIFIC" TYPE LOCOMOTIVE, "THE GREAT BEAR" G.W.R.



THE NEW FOUR-CYLINDER COMPOUND "PACIFIC" TYPE LOCOMOTIVE: WESTERN RAILWAY OF FRANCE



THE FIRST GERMAN PACIFIC TYPE LOCOMOTIVE.

### THE FIRST GERMAN PACIFIC:

The credit for having first introduced the "Pacific" class into Europe belongs to France, and England and Germany have about tied for second place. The German engine is illustrated by courtesy of the builder, J.A. Maffei of Munich. As regards size, it easily eclipses both the Paris-Orleans Pacific and the Great Bear.

It is a compound, and the four cylinders are placed in line below the smokebox—all drive the middle and not the leading coupled wheels. The boiler is of immense proportions and contains a Schmidt smoke-tube superheater. The H.P. cylinders are 17ins; L.P. 26ins., 241/4 and 261/2ins stroke with 6ft drivers.

### 1909: