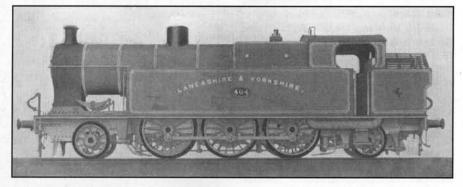

6-0 tanks, especially designed by Mr. Holden for working the Enfield branch traffic, in which trains of 17 coaches, equivalent (loaded) in weight to 277 tons, have to be hauled a distance of 101/4 miles in 40 minutes, with 14 intermediate stations to call at.

# GREAT NORTHERN RAILWAY LOCOMOTIVE No.251.

Our well-known contributor on locomotive subjects, Mr. Lake, has kindly placed at our disposal a very fine photograph of Mr. H.A. Ivatt's famous "Atlantic" type express locomotive No.251. These engines (for there are now several of the same class now running) are a development of the "900" Atlantic's, the principal difference being in the boiler, cylinder dimensions staying the same in each class. The firebox is of the "Wooten"type.



FIG.21—GREAT WESTERN RAILWAY 2-6-2 TYPE TANK ENGINE.



FIG.22—HEAVY 2-6-2 TYPE TANK ENGINE, LANCASHIRE & YORKSHIRE RAILWAY.



FIG.23—L.B. & S.C.R. SIX-COUPLED PASSENGER TANK LOCOMOTIVE.

# NEW MIDLAND EXPRESS LOCOMOTIVES.

Reference is made to the new series of inside cylinder 4-4-0's by *R.M. Deeley* which ultimately evolved into 999, *Mr. Lake* deprecates the "huge numbers on the tender sides, which are only for identification and have no interest to the travelling public. Quite small figures on the cab sides would have sufficed."

# 1906: NEW COMPOUND LOCOMOTIVES, MIDLAND RAILWAY.

Those who favour the compound principle will find encouragement in the fact that the M.R.C. are increasing the number of such engines, having recently added ten 3-cylinder Smith compounds to the five already in use. One of the new series is, by courtesy of Mr.