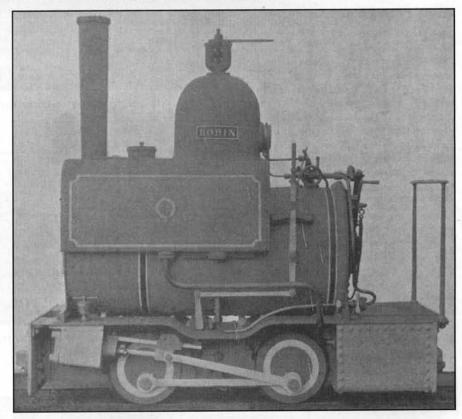

eels and the steam then passes to the L.P., which are situated ahead of the smokebox and drive the leading group...... (See page 14).

MIDLAND 3-CYLINDER COMPOUND EXPRESS LOCOMOTIVE, No. 2,635.

# September 22: LANCASHIRE AND YORKSHIRE LOCOMOTIVES.

Another example of the largest and smallest locomotives possessed by a railway company are illustrated herewith, in this case showing two L & Y Railway engines, one of the Atlantic type express passenger series, and the other a diminutive saddle-tank engine, used for hauling trucks about the narrow gauge tracks at Horwich Works. The Atlantic is one of a number built to the designs of *Mr. J.A.F. Aspinall*, shortly before that gentleman relinquished the post of Chief Mechanical Engineer to the L. & Y.R., to become General Manager of that line.



NARROW GAUGE LOCOMOTIVE, HORWICH WORKS, L.& Y. RAILWAY.



THE LATEST CLASS OF "ATLANTIC" TYPE EXPRESS LOCOMOTIVE ON THE L.& Y.R.



FIG 6 - A "MALLET" COMPOUND ARTICULATED LOCOMOTIVE, BALTIMORE & OHIO RAILROAD.

### 1905: TANK LOCOMOTIVES ON BRITISH RAILWAYS.

Figs. 21 and 22 illustrate large tank engines of the 2-6-2 type employed on the G.W. and L.& Y. Railways respectively. In the first-named case the cylinders are outside the frames, and the engine generally is of decidedly original design. It is quite a recent addition to the locomotive stock of the railway referred to, and has all the latest features coincident with the practice of the line-viz., taper boiler, extended smokebox carried in a cast-iron saddle, long-stroke cylinders, solid bushed big-end connecting-rod, cylinder cent