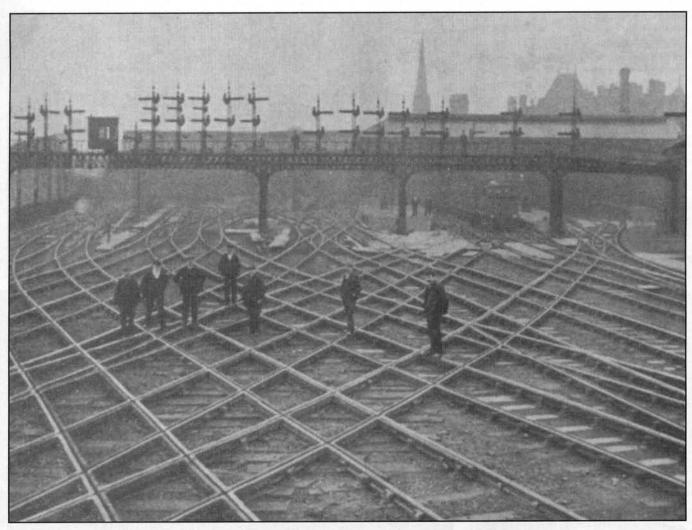

, one at each end of the roof, from which the whole car depends. The wheels have electric motor attachments, which develop energy sent along a second rail in the usual manner, and support the car by means of stout hooked bars....The railroad itself, consisting of two distinct lines-for up and down traffic-is rigidly held by cross girder work. The whole superstructure is supported a suitable height above road and river traffic A and O shaped trestles......Trains on the upside-down railway travel smoothly, with very little vibration and practically no noise. They are amply provided with brakes and usual safety appliances, and by a somewhat novel provision regulate the signals automatically." (Yet another intriguing line, the Wuppertal, still going strong, having survived two world wars.)





The Largest Railway Crossing in the World - Newcastle-Upon-Tyne Central Station.

May 1901, "The Largest Railway Crossing in England" with a familiar view of the famous crossing, signal gantry, and seven potential casualties. The caption under the photo has expanded the boundaries of its excellence beyond that of England. We may not have the biggest locos, but we have got the biggest crossing.

Only one other item for 1901, December, "Electric Power for Railways in Europe"

"In Italy the Lecco-Sondrio and Colico-Chiavenna lines will be entirely propelled by electricity, the latter line, about 70 miles long, being capable of carrying freight trains of over 250 tons. On the Milan-Portocerisio line of 63 miles, electric traction will be employed for passenger traffic, at a speed of 54 mph.