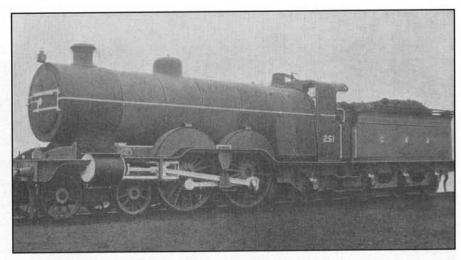

g is fitted, and the smokebox has the flat door with "dogs" for securing it, as in all of Mr. Deeley's engines.

### COUNTY TANKS:

The first series of 4-4-2 type *G.W.* tank engines left Swindon recently and one of the number is illustrated herewith. The design is practically a repetition of the "County" class express engines, with the addition of side tanks, bunker, and extra carrying wheels. The new engines will be capable of working fast passenger trains, and as they are fitted with both-direction water scoops, there will be no restriction on the distance run without stops, except that imposed by the limits of coal supply. The writer is not aware of any other instance in which a tank engine has been fitted with coupled wheels as large in diameter as the present case, viz., 6ft 8½ins.



ONE OF MR. IVATT'S LARGE "ATLANTIC" TYPE LOCOMOTIVES ON THE G.N.R.



NEW 4-4-0 TYPE EXPRESS LOCOMOTIVE: MIDLAND RAILWAY.



THREE CYLINDER COMPOUND LOCOMOTIVE: MIDLAND RAILWAY.



NEW EXPRESS TANK ENGINE: GREAT WESTERN RAILWAY



4-6-0 TYPE FAST GOODS LOCOMOTIVE: LONDON & NORTH-WESTERN RAILWAY.



NEW 4-4-0 TYPE LOCOMOTIVE, "COUNTY" CLASS: GREAT WESTERN RAILWAY.

# 1907: NEW L. & N.-W.R. LOCOMOTIVES.

The writer has been favoured by Mr. George Whale, CME of the LNWR, with a photograph and particulars of the new 4-6-0 type locomotive, No.285, which is the first of the latest series built at Crewe Works. The photograph shows that in general design the new locomotives are a repetition of the "Experiment" class, the principal difference between the two designs being a substantial variation