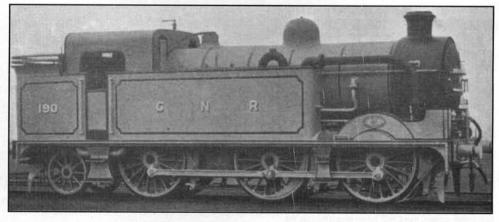

the coupled wheels.

# MORE 4-4-0's ON THE GREAT WESTERN.

Quite recently, some further additions were made to the number of "County" class engines already in service, one of which, *County of Radnor*, is illustrated herewith.

(Although introduced in 1904, I could not find a write-up on the "County", apart from a brief comment in September 1904, that; "nothing new in the way of design is being carried out, but at many of the railway shops, locomotives of large size and recent pattern are building at the present time. On the G.W., for instance, the "County" class engines, which are, to all intents and purposes, of the "City" series, but differ therefrom in having outside cylinders, are being multiplied." I must admit to being biased, but I thought there was a bit more to a "County" than



THE NEW SIX-COUPLED RADIAL TANK ENGINE: G.N.R.

that. However.)

"No differences of an essential nature have been introduced in bringing out these supplementary engines, the first series of "County's" having proved very successful and as economical as a high-speed simple express locomotive can be expected to be."

(Praise from Caesar, albeit with a sting in the tail, implying that it would have been that much better if the GWR had had as much faith in compounding as the author).

There is so much going on in 1907 that I have included more photos, at the expense of text from *Mr. Lake*.

Herewith, a brief précis: H.A. Ivatt put into ser-

vice a 0-6-2 radial tank, No.190., for the heavy suburban traffic out of Kings Cross.

The GW introduced the "Star" class, with inside Walschaert's actu