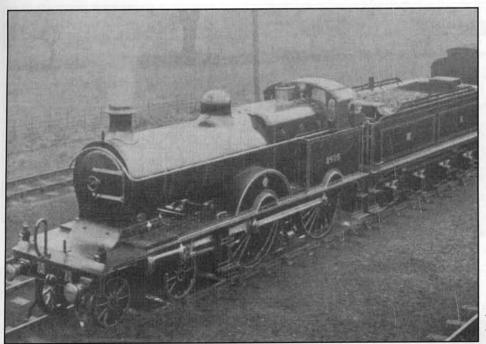

d to view, and the fact that the reversing gear of the high-pressure cylinder (which is inside the frames) is located immediately alongside that of the right-hand low-pressure cylinder outside the frames becomes apparent. Both links can be plainly discerned close together, whilst that for the left-hand L-P cylinder can also be seen just inside the framing on the near-side of the engine. Other points are brought out by reason of the position in which the engine has been taken. The chimney cap, which in this case is cast in one with the chimney itself, is plainly noticeable, whilst the arrangement of the tender is laid open to view. It is evident that the blower was very much "on" judging from the discharge from the chimney.



FIG.2,—FOUR-COUPLED L.& N.W.R. EXPRESS LOCOMOTIVE, "PRECURSOR"



# September 1 : THE LARGEST LOCOMOTIVE IN THE WORLD.

From time to time, and with persistent regularity, locomotives to which the above imposing title is applied, are produced in the United States, and although it is fully recognised as impracticable that in any European country an engine can be built (to run on any line in that country) which can compete in any point of size with the remarkable productions of America, the process of building exceptionally large locomotives goes on apace across the Atlantic. The latest example of this tendency to surpass all others is to be found in the huge "Mallet" compound, built at the Schenectady Works of the American Locomotive Company at present on exhibition at St. Louis. The H.P. cylinders drive the rear group of wheels and the steam then passes