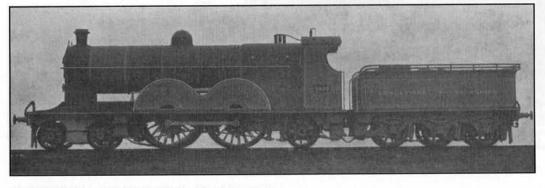

ted ahead of the smokebox and drive the leading group...... (See page 14).

MIDLAND 3-CYLINDER COMPOUND EXPRESS LOCOMOTIVE, No. 2,635.

# September 22: LANCASHIRE AND YORKSHIRE LOCOMOTIVES.

Another example of the largest and smallest locomotives possessed by a railway company are illustrated herewith, in this case showing two L & Y Railway engines, one of the Atlantic type express passenger series, and the other a diminutive saddle-tank engine, used for hauling trucks about the narrow gauge tracks at Horwich Works. The Atlantic is one of a number built to the designs of *Mr. J.A.F. Aspinall*, shortly before that gentleman relinquished the post of Chief Mechanical Engineer to the L. & Y.R., to become General Manager of that line.



NARROW GAUGE LOCOMOTIVE, HORWICH WORKS, L.& Y. RAILWAY.



THE LATEST CLASS OF "ATLANTIC" TYPE EXPRESS LOCOMOTIVE ON THE L.& Y.R.



FIG 6 - A "MALLET" COMPOUND ARTICULATED LOCOMOTIVE, BALTIMORE & OHIO RAILROAD.

### 1905: TANK LOCOMOTIVES ON BRITISH RAILWAYS.

Figs. 21 and 22 illustrate large tank engines of the 2-6-2 type employed on the G.W. and L.& Y. Railways respectively. In the first-named case the cylinders are outside the frames, and the engine generally is of decidedly original design. It is quite a recent addition to the locomotive stock of the railway referred to, and has all the latest features coincident with the practice of the line-viz., taper boiler, extended smokebox carried in a cast-iron saddle, long-stroke cylinders, solid bushed big-end connecting-rod, cylinder centre line higher than the wheel centres, and other features n