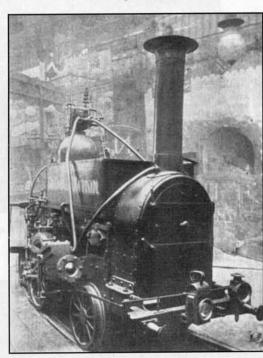

y at work four trips without a stop, hauling the four cars chock full of merry passengers, and except for the brief intervals for loading and unloading, both driver and engine get no rest for perhaps eleven hours. The wisdom of providing the three injectors, which I discovered at various parts of the engine, will be seen by all. There is always likely to be one to fall back on..... The time of my visit being a quiet one, I was able to hire a "special", which whirled me round the track at an average speed of 13 mph; but this, I was assured is not by any means the maximum speed obtainable, nothing higher could be attempted with an empty train for fear of derailment.

[We are indebted to the Locomotive Publishing Company for the loan of the photograph reproduced herewith.—Ed., M.E. and E.]"



A Showman's Locomotive—
"SIR EDWARD WATKIN."



Built at Swindon Works]

THE NEW GREAT WESTERN RAILWAY SIX-COUPLED EXPRESS LOCOMOTIVE: "WILLIAM DEAN" No. 100.

Driving Wheels, 6FT. 81/2 ins. Diameter. Cylinders, 18 by 30. Grate Area, 2,410 SQ. FT.

[Scale: 1/8 in. To The Foot.]



THE NEW GREAT EASTERN "DECAPOD" TANK LOCOMOTIVE.

Weight in working order, 78% tons.

Wheels 4ft. 6ins. diameter. Cylinders (three high pressure), 18% by 24.

Total heating surface, 3,010 sq. ft.

Grate area, 42 sq. ft



Photo by AN OLD AMERICAN "CRAMPTON" LOCOMOTIVE.

Messrs Schreiber.

April: A photo of James Holden's "Decapod" for the GER., (no acknowledgement, but it is, probably, an official GER snap, since it appears to be in that shade of grey used for works photos, normal livery not showing up too well