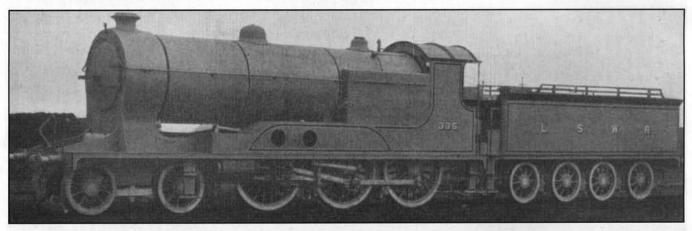

into service two new types of four-cylinder compound locomotives, one for express passenger and the other for heavy suburban service. The express loco, illustrated, is of the "Pacific type, and other, a 2-6-2 tank. The cylinders on the Pacific are; H.P.16ins., L.P. 26 % ins., 25% ins. stroke with 6ft.6ins. drivers, and the tank; H.P.13% ins., L.P. 22ins., 24ins. stroke with 5ft. 1½ ins. drivers.

(Unfortunately, it does not give tractive effort, which is a pity, since it looks like they could both be pretty lively. I am struck by how modern the Pacific looks for 1908. But perhaps that is because they looked that way for such a long time. One could make the same comment about the *GW* Star class, which set the pattern for the remainder of the their express loco design life. Thank heaven).



FOUR-CYLINDER, 4-6-0 TYPE PASSENGER LOCOMOTIVE: LONDON & SOUTH-WESTERN RAILWAY.



NEW "PACIFIC" TYPE LOCOMOTIVE, "THE GREAT BEAR" G.W.R.



THE NEW FOUR-CYLINDER COMPOUND "PACIFIC" TYPE LOCOMOTIVE: WESTERN RAILWAY OF FRANCE



THE FIRST GERMAN PACIFIC TYPE LOCOMOTIVE.

### THE FIRST GERMAN PACIFIC:

The credit for having first introduced the "Pacific" class into Europe belongs to France, and England and Germany have about tied for second place. The German engine is illustrated by courtesy of the builder, J.A. Maffei of Munich. As regards size, it easily eclipses both the Paris-Orleans Pacific and the Great Bear.

It is a compound, and the four cylinders are placed in line below the smokebox—all drive the middle and not the leading coupled wheels. The boiler is of immense proportions and