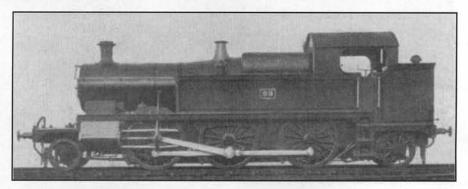

eed......The G.E.R. possesses a large number of small 0-6-0 tanks, especially designed by Mr. Holden for working the Enfield branch traffic, in which trains of 17 coaches, equivalent (loaded) in weight to 277 tons, have to be hauled a distance of 101/4 miles in 40 minutes, with 14 intermediate stations to call at.

# GREAT NORTHERN RAILWAY LOCOMOTIVE No.251.

Our well-known contributor on locomotive subjects, Mr. Lake, has kindly placed at our disposal a very fine photograph of Mr. H.A. Ivatt's famous "Atlantic" type express locomotive No.251. These engines (for there are now several of the same class now running) are a development of the "900" Atlantic's, the principal difference being in the boiler, cylinder dimensions staying the same in each class. The firebox is of the "Wooten"type.



FIG.21—GREAT WESTERN RAILWAY 2-6-2 TYPE TANK ENGINE.



FIG.22—HEAVY 2-6-2 TYPE TANK ENGINE, LANCASHIRE & YORKSHIRE RAILWAY.



FIG.23—L.B. & S.C.R. SIX-COUPLED PASSENGER TANK LOCOMOTIVE.

# NEW MIDLAND EXPRESS LOCOMOTIVES.

Reference is made to the new series of inside cylinder 4-4-0's by *R.M. Deeley* which ultimately evolved into 999, *Mr. Lake* deprecates the "huge numbers on the tender sides, which are only for identification and have no interest to the travelling public. Quite small figures on the cab sides would have sufficed."

# 1906: NEW COMPOUND LOCOMOTIVES, MIDLAND RAILWAY.

Those who favour the compound principle will find encouragement in the fact that the M.R.C. are increasing the number of such engines, having recently added ten 3-cylinder Smith compounds to the five alre