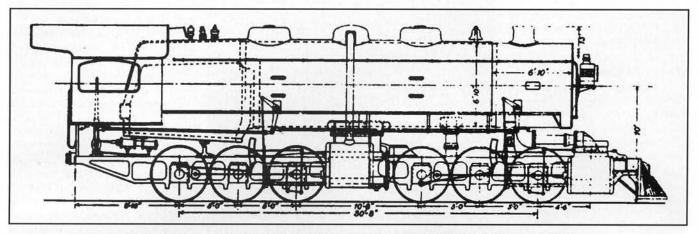

# engine in workin tender in workin ns 17 cwts ns 14 cwts ns 11 cwts

Cyls 14ins b × 18ins s

Ift 6 ins dia

4 It 14 ins

中

DOWN

7R &ins

PHONE FOR OUR FREE CHRISTMAS GIFT **IDEAS LEAFLET** 