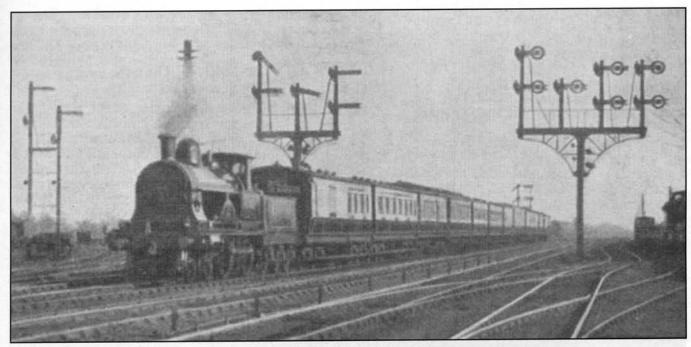

nd South Western—are fitted with outside cylinders, 20 ins. diameter by 26-in. stroke; and coupled wheels, 6 ft. 6 ins; diameter.

The writer recently noted the work performed by locomotives of both designs, and found them capable of hauling the heaviest loads over the most trying sections of the Carlisle-Glasgow route.

On one occasion the G. & S.W. engine was piloted, but the load was equal to 22½ coaches, and, therefore, it was not surprising that assistance should be required on certain portions of the through run, although there can be no doubt that the pilot could have been dispensed with except at the steepest gradients had it been deemed advisable to make a special stop for the purpose of detaching it.

Further reference to the Caledonian engines will be made in the next article.



A SNAPSHOT OF A L.N.W.R. CORRIDOR TRAIN FROM LONDON, APPROACHING CREWE STATION

MARCH 3 1904:-

### CALEDONIAN 6FT. 6INS. SIX-COUPLED EXPRESS LOCOMOTIVES (Nos. 49 AND 50).

In continuance of the matter referring to the above engines, which appeared in the February article, a few remarks bearing upon the remarkable locomotive illustrated herewith will, perhaps, be of interest. The necessity of employing locomotives possessed of exceptional hauling capacity, has long been felt upon the Caledonian railway, and especially has this

been the case during recent years, when the gross loads to be transported over the heavy gradients which abound in the Company's system have been continuously upon the increase to the accompaniment of closer time allowances and the introduction of other restrictio