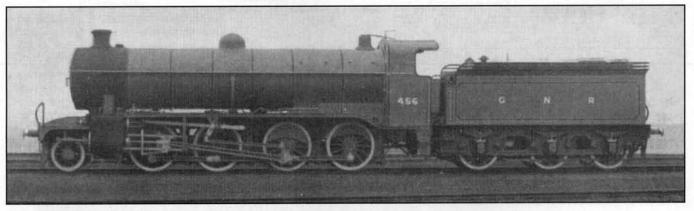

h is the combination of three high-pressure cylinders with the 4-4-4 wheel arrangement. The writer is indebted to Mr. Vincent L. Raven, the C.M.E., for a photograph, reproduced herewith, of the first of these locos, of which twenty are under construction at the Company's Darlington Works. A large boiler has been provided, equipped with Schmidts superheating apparatus. (There's a surprise!) Piston valves 7½ ins. diameter are employed for the distribution of steam, via Stephensons valve gear. Mechanical lubricators are used for the valves and cylinders, and steam-reversing gear is provided, also an exhaust steam injector and compressed air sanding apparatus. Cylinders 16½ by 26ins., coupled wheels 5ft. 9ins., Weight 84½ tons.



NEW 4-4-0 EXPRESS LOCOMOTIVE "SIR ALEXANDER HENDERSON; G.C.R.



NEW 2-8-0 TYPE MINERAL LOCOMOTIVE: GREAT NORTHERN RAILWAY.

# 1914: BRITISH LOCOMOTIVES IN 1913.

The past year, so far as locomotive engineering in this country is concerned, has been chiefly noteworthy for the continued advancement of the superheater as a feature of equipment. The apparatus has, in fact, become standardised on certain British railways for all new locomotive construction.

# NEW EXPRESS PASSENGER LOCO: G.C.R.

On the *Great Central Railway, Mr. J.G. Robinson* has introduced some large superheated locos of the 4-4-0 type having inside cylinders 20 by 26 ins. These are the largest of their type on that railway and equal those of any yet built for any main-line in this country. The first of the class is named "Sir Alexander Henderson" and numbered 249. (From their names, t