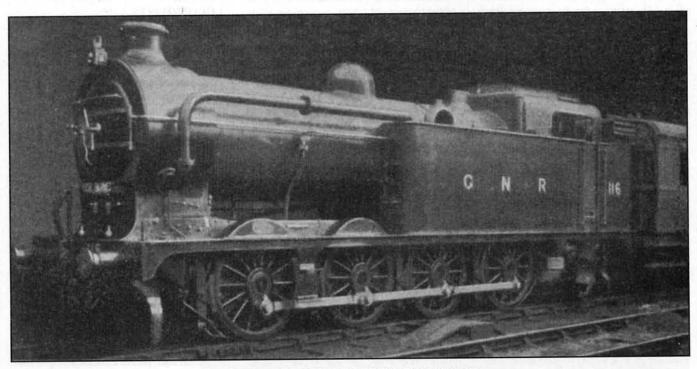

t will be seen, has a dome and this contains the regulator in the usual way. The

instead of the usual pattern where the spiral springs are attached at each end and are in tension."

(Although no mention was made in ME, at the time, I think it is generally accepted that this loco was just a "political" expedient, built to prove a point, but never intended to go into service. It was created to prove that a steam loco could equal the acceleration of electric traction, which it duly did. E.L. Ahrons says, in his book "The British Steam Locomotive", "The engine was built experimentally to ascertain whether a steam locomotive could accelerate as well as an electric locomotive, since electrification had been suggested for the suburban services. The electric people said that a train of 315 tons



THE NEW G.N.R. EIGHT-COUPLED TANK LOCOMOTIVE



MR. CHAS. S. LAKE

1904 : In January, in "The Latest in Engineering" column, we have Locomotive Practice. by Chas. S. Lake, [10/4], pre-empting his regular slot by one month. He begins: "As most readers of THE MODEL ENGINEER are aware, the Great Western Railway are experimenting at the moment with a "De Glehn" Four-cylinder compound locomotive, which was built for them in France, and delivered in this country in November of last year. The engine is identical in all its principal features with those in use on the Northern of France and other continental railways.....The mere fact that engines of this pattern have proved uniformly successful abroad, and will, in all probability, be found equally efficient under the conditions that govern Brit