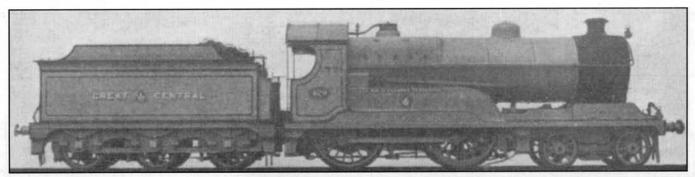

ilway a new class of tank engine, the distinctive feature of which is the combination of three high-pressure cylinders with the 4-4-4 wheel arrangement. The writer is indebted to Mr. Vincent L. Raven, the C.M.E., for a photograph, reproduced herewith, of the first of these locos, of which twenty are under construction at the Company's Darlington Works. A large boiler has been provided, equipped with Schmidts superheating apparatus. (There's a surprise!) Piston valves 7½ ins. diameter are employed for the distribution of steam, via Stephensons valve gear. Mechanical lubricators are used for the valves and cylinders, and steam-reversing gear is provided, also an exhaust steam injector and compressed air sanding apparatus. Cylinders 16½ by 26ins., coupled wheels 5ft. 9ins., Weight 84½ tons.



NEW 4-4-0 EXPRESS LOCOMOTIVE "SIR ALEXANDER HENDERSON; G.C.R.



NEW 2-8-0 TYPE MINERAL LOCOMOTIVE: GREAT NORTHERN RAILWAY.

# 1914: BRITISH LOCOMOTIVES IN 1913.

The past year, so far as locomotive engineering in this country is concerned, has been chiefly noteworthy for the continued advancement of the superheater as a feature of equipment. The apparatus has, in fact, become standardised on certain British railways for all new locomotive construction.

# NEW EXPRESS PASSENGER LOCO: G.C.R.

On the *Great Central Railway, Mr. J.G. Robinson* has introduced some large superheated locos of the 4-4-0 type having inside cylinders 20 by 26 ins. These are the largest of their type on that railway and equal those of any yet built for any main-line in this country. The first of the class is named