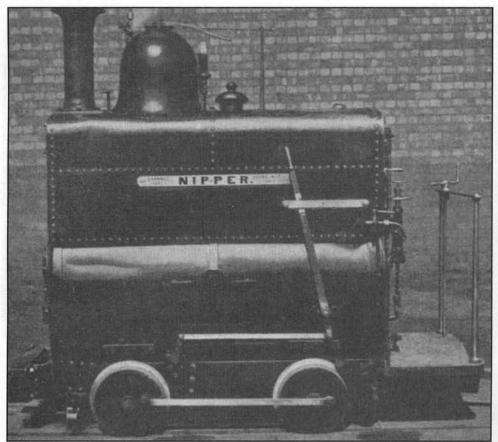

requirements—may be legitimately criticised. In the first place it seems that the design might have been improved by adopting outside cylinders. This would have resulted in a material reduc-

tion in the total wheel-base, and also what is still more to the point, would have brought the length of the boiler barrel down to a figure more in keeping with what is usually considered desirable. In spite of statements to the contrary it is quite possible to employ cylinders 21ins. diameter outside the frames of a British locomotive. It would, no doubt, entail some inconvenience; but it can be done, if it is considered really necessary to use such a large diameter as 21ins.—a point on which much diversity of opinion is known to exist.

### CALEDONIAN 6 FT. 6 INS. SIX-COUPLED EXPRESS LOCOMOTIVE.





FIG. 1.—THE LONDON & NORTH-WESTERN RAILWAY LOCOMOTIVE. "NIPPER"

Had this expedient been resorted to, some 3 to 4ft., at least, might have been saved in the length of the boiler barrel-and who is there who is prepared to say that the efficiency of the engine, as a whole, would have been impaired by the adoption of such a course? Excessive length of tubes, as the writer has frequently pointed out, produces a fine show of heating surface on paper; but in actual practice, it has been amply demonstrated that a 15ft, tube is to all intents and purposes, as efficient from a steam raising point of view, as a 20ft, one. The Caledonian engines, Nos. 49 and 50, are doing some remarkably good work- but the writer has, on more than one occasion, heard the remark passed by competent critics of locomo