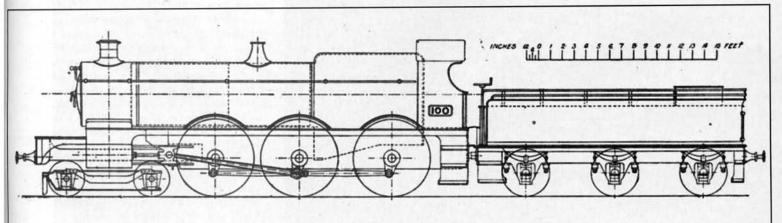

four cars chock full of merry passengers, and except for the brief intervals for loading and unloading, both driver and engine get no rest for perhaps eleven hours. The wisdom of providing the three injectors, which I discovered at various parts of the engine, will be seen by all. There is always likely to be one to fall back on..... The time of my visit being a quiet one, I was able to hire a "special", which whirled me round the track at an average speed of 13 mph; but this, I was assured is not by any means the maximum speed obtainable, nothing higher could be attempted with an empty train for fear of derailment.

[We are indebted to the Locomotive Publishing Company for the loan of the photograph reproduced herewith.—Ed., M.E. and E.]"



A Showman's Locomotive—
"SIR EDWARD WATKIN."



Built at Swindon Works]

THE NEW GREAT WESTERN RAILWAY SIX-COUPLED EXPRESS LOCOMOTIVE: "WILLIAM DEAN" No. 100.

Driving Wheels, 6FT. 81/2 ins. Diameter. Cylinders, 18 by 30. Grate Area, 2,410 SQ. FT.

[Scale: 1/8 in. To The Foot.]



THE NEW GREAT EASTERN "DECAPOD" TANK LOCOMOTIVE.

Weight in working order, 78% tons.

Wheels 4ft. 6ins. diameter. Cylinders (three high pressure), 18% by 24.

Total heating surface, 3,010 sq. ft.

Grate area, 42 sq. ft



Photo by AN OLD AMERICAN "CRAMPTON" LOCOMOTIVE.

Messrs Schreiber.

April: A photo of James Holden's "Decapod" for the GER., (no acknowledgement, but it is, probably, an official GER snap, since it appears to be in that shade of grey used for works photos, normal livery not showing up too well on the photographic material available at that