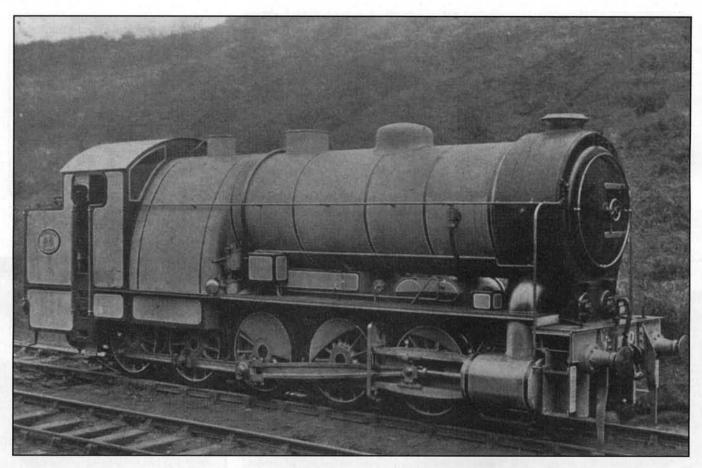

arious parts of the engine, will be seen by all. There is always likely to be one to fall back on..... The time of my visit being a quiet one, I was able to hire a "special", which whirled me round the track at an average speed of 13 mph; but this, I was assured is not by any means the maximum speed obtainable, nothing higher could be attempted with an empty train for fear of derailment.

[We are indebted to the Locomotive Publishing Company for the loan of the photograph reproduced herewith.—Ed., M.E. and E.]"



A Showman's Locomotive—
"SIR EDWARD WATKIN."



Built at Swindon Works]

THE NEW GREAT WESTERN RAILWAY SIX-COUPLED EXPRESS LOCOMOTIVE: "WILLIAM DEAN" No. 100.

Driving Wheels, 6FT. 81/2 ins. Diameter. Cylinders, 18 by 30. Grate Area, 2,410 SQ. FT.

[Scale: 1/8 in. To The Foot.]



THE NEW GREAT EASTERN "DECAPOD" TANK LOCOMOTIVE.

Weight in working order, 78% tons.

Wheels 4ft. 6ins. diameter. Cylinders (three high pressure), 18% by 24.

Total heating surface, 3,010 sq. ft.

Grate area, 42 sq. ft



Photo by AN OLD AMERICAN "CRAMPTON" LOCOMOTIVE.

Messrs Schreiber.

April: A photo of James Holden's "Decapod" for the GER., (no acknowledgement, but it is, probably, an official GER snap, since it appears to be in that shade of grey used for works photos, normal livery not showing up too well on the photographic material available at that time).

July : An "Eight-Footer" of Fifty Years Ago. By courtesy of the Editor of the Locomotive Magazine, we are able to publish a photograph taken as far back as 1848, of an interesting old Crampton locomotive, one of several built