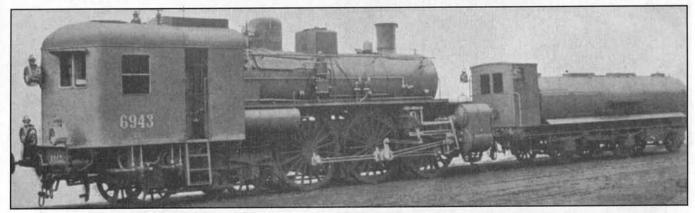

A. Ivatt put into ser-

vice a 0-6-2 radial tank, No.190., for the heavy suburban traffic out of Kings Cross.

The GW introduced the "Star" class, with inside Walschaert's actuating the two inside cylinders direct, and the outside via a lever connected to the closest inside valve rod rocking about a vertical pin and passing through a slot in the frame, as can be seen in the photo. Mr. Deeley sent a photo and details of a new Midland 0-6-4 tank, (which became affectionately known as the flatiron). A photo of the latest version of the Italian "cab-forward" of the Adriatic Railway. In addition, to round off, No.999, a later version of the loco previously mentioned in 1905.



NEW 4-6-0 TYPE EXPRESS LOCOMOTIVE, WITH FOUR CYLINDERS: G.W.R.



NEW SIX-COUPLED BOGIE TANK ENGINE: MIDLAND RAILWAY



COMPOUND EXPRESS LOCOMOTIVE: ADRIATIC RAILWAY, ITALY



NEW EXPRESS LOCOMOTIVE: MIDLAND RAILWAY

"A marked difference is found in the method of steam distribution. This is effected by piston valves actuated by a special valve gear designed by M. Deeley, the principle feature of which is that no eccentrics, or return crank, are employed. The travel for the valve lead is derived from a pendulum link, and a rod attached to the crosshead of the adjacent motion is utilised to oscillate the expansion link. The arrangement gives an excellent steam distribution, and the absence of eccentrics on the driving axle is a great advantage". Mention is made of a new Pacific now building at Swindon. "To those who have not seen the drawings, the excellent model shown at the MODEL ENGINEER EXHIBITION, form