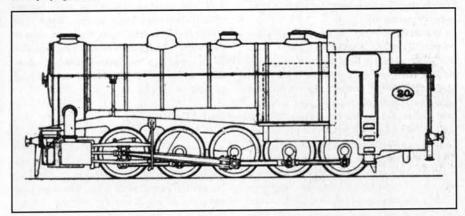

# engine in workin tender in workin ns 17 cwts ns 14 cwts ns 11 cwts

Cyls 14ins b × 18ins s

Ift 6 ins dia

4 It 14 ins

中

DOWN

7R &ins

PHONE FOR OUR FREE CHRISTMAS GIFT **IDEAS LEAFLET** 