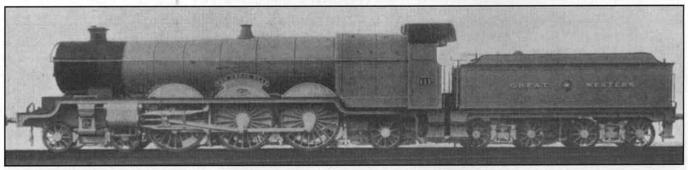

assenger and the other for heavy suburban service. The express loco, illustrated, is of the "Pacific type, and other, a 2-6-2 tank. The cylinders on the Pacific are; H.P.16ins., L.P. 26 % ins., 25% ins. stroke with 6ft.6ins. drivers, and the tank; H.P.13% ins., L.P. 22ins., 24ins. stroke with 5ft. 1½ ins. drivers.

(Unfortunately, it does not give tractive effort, which is a pity, since it looks like they could both be pretty lively. I am struck by how modern the Pacific looks for 1908. But perhaps that is because they looked that way for such a long time. One could make the same comment about the *GW* Star class, which set the pattern for the remainder of the their express loco design life. Thank heaven).



FOUR-CYLINDER, 4-6-0 TYPE PASSENGER LOCOMOTIVE: LONDON & SOUTH-WESTERN RAILWAY.



NEW "PACIFIC" TYPE LOCOMOTIVE, "THE GREAT BEAR" G.W.R.



THE NEW FOUR-CYLINDER COMPOUND "PACIFIC" TYPE LOCOMOTIVE: WESTERN RAILWAY OF FRANCE



THE FIRST GERMAN PACIFIC TYPE LOCOMOTIVE.

### THE FIRST GERMAN PACIFIC:

The credit for having first introduced the "Pacific" class into Europe belongs to France, and England and Germany have about tied for second place. The German engine is illustrated by courtesy of the builder, J.A. Maffei of Munich. As regards size, it easily eclipses both the Paris-Orleans Pacific and the Great Bear.

It is a compound, and the four cylinders are placed in line below the smokebox—all drive the middle and not the leading coupled wheels. The boiler is of immense proportions and contains a Schmidt smoke-tube superheater. The H.P. cylinders are 17ins; L.P. 26in