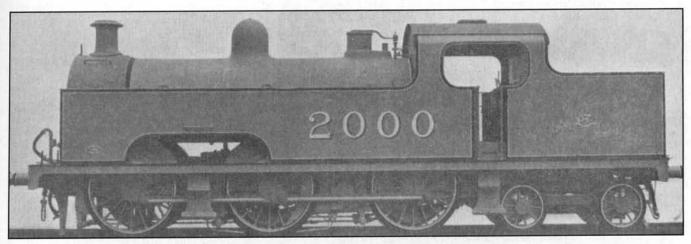

of text from *Mr. Lake*.

Herewith, a brief précis: H.A. Ivatt put into ser-

vice a 0-6-2 radial tank, No.190., for the heavy suburban traffic out of Kings Cross.

The GW introduced the "Star" class, with inside Walschaert's actuating the two inside cylinders direct, and the outside via a lever connected to the closest inside valve rod rocking about a vertical pin and passing through a slot in the frame, as can be seen in the photo. Mr. Deeley sent a photo and details of a new Midland 0-6-4 tank, (which became affectionately known as the flatiron). A photo of the latest version of the Italian "cab-forward" of the Adriatic Railway. In addition, to round off, No.999, a later version of the loco previously mentioned in 1905.



NEW 4-6-0 TYPE EXPRESS LOCOMOTIVE, WITH FOUR CYLINDERS: G.W.R.



NEW SIX-COUPLED BOGIE TANK ENGINE: MIDLAND RAILWAY



COMPOUND EXPRESS LOCOMOTIVE: ADRIATIC RAILWAY, ITALY



NEW EXPRESS LOCOMOTIVE: MIDLAND RAILWAY

"A marked difference is found in the method of steam distribution. This is effected by piston valves actuated by a special valve gear designed by M. Deeley, the principle feature of which is that no eccentrics, or return crank, are employed. The travel for the valve lead is derived from a pendulum link, and a rod attached to the crosshead of the adjacent motion is utilised to oscillate the expansion link. The arrangement gives an excellent steam distribution, and the absence of eccentrics on the driving axle is a great advantage". Mention is made of a new Pacific now building at Swindon. "To those who have not seen the drawings, the excell