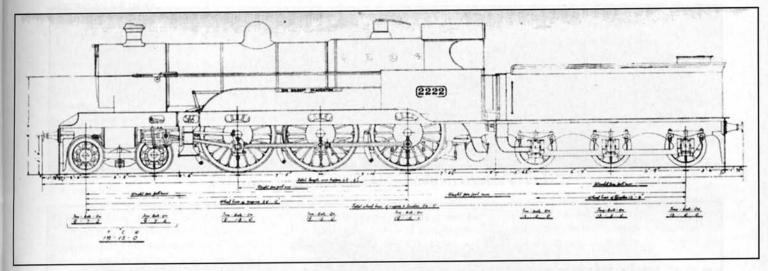

goods traffic. The gauge is 3ft. 6ins. and there are many sharp curves and steep gradients to be negotiated. The boilers are superheated, and are the same for each engine, but the passenger version, illustrated, has four cylinders each unit, in a simple form, and is the most powerful Garratt built so far. The goods engine has two cylinders each unit. Cylinders; 12 by 20ins on the passenger engine, 15 by 22ins. on the goods, coupled wheels; 5ft. and 3ft. 6ins respectively, pressure 170 lbs.



NEW 4-6-2 TANK LOCOMOTIVE: L.B. & S.C. RAILWAY.



SUPERHEATED GOODS LOCOMOTIVE FOR THE MIDLAND RAILWAY



SUPERHEATED GOODS LOCOMOTIVE: GREAT NORTHERN RAILWAY



GARRATT GOODS LOCOMOTIVE: TASMANIAN GOVERMENT RAILWAY



EIGHT CYLINDER, SIMPLE LOCOMOTIVE, GARRATT SYSTEM: TASMANIAN GOVERMENT RAILWAY.



FOUR-CYLINDER SIMPLE 4-6-0 TYPE EXPRESS LOCOMOTIVE "SIR GILBERT CLAUGHTON": L&NWR.

# 1913: THE "SIR GILBERT CLAUGHTON LOCOMOTIVE.

The four-cylinder simple-superheated express locomotive, "Sir Gilbert Claughton", designed by Mr. C.J. Bowen-Cooke, CME of the L. & N-W. R., and constructed at Crewe Works, is putting up some highly satisfactory performances on the main-lines of that company, and will shortly be followed by other engines of the same class. This week we are enables, by the courtesy of Mr. Cooke, to reproduce an interesting drawing of the engine. The cylinders are placed in line below the smokebox, and the four connecting rods drive the leading pair of coupled wheels. The cylinders are cast, together with steam chests, in two sections bolted together on the centre line of the