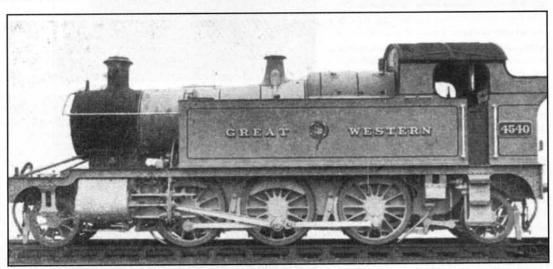

# engine in workin tender in workin ns 17 cwts ns 14 cwts ns 11 cwts

Cyls 14ins b × 18ins s

Ift 6 ins dia

4 It 14 ins

中

DOWN

7R &ins

PHONE FOR OUR FREE CHRISTMAS GIFT **IDEAS LEAFLET** 